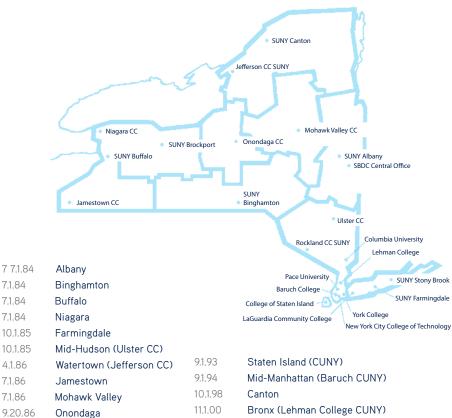

# NEW YORK SMALL BUSINESS DEVELOPMENT CENTER

Below is a list of the 22 NY SBDC Regional Centers and the date of their establishment

Bronx (Lehman College CUNY) Queens LaGuardia Rockland Brooklyn (New York City College of Technology CUNY) Columbia

10.1.01

1.1.08

4.1.08

1.15.09

Manhattan (Pace University)

Queens York (CUNY)

Brockport

Stony Brook

7.1.84

7.1.84

7.1.84

4.1.86

7.1.86

7.1.86

10.1.86

4.1.87

8.15.88

8.15.88

Funded in part through a Cooperative Agreement with the U.S. Small Business Administration.

www.nysbdc.org • 1.800.732.SBDC 1/22